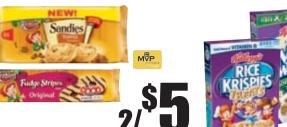

# NEW WAYS TO FUELYOUR DAYS! From breakfast to afternoon snacks!

**Select Varieties** 

Kellogg's

**Fiber Plus Bars** 

Without MVP Card \$3.29 Each

6.6-15 Ounce Select Varieties **Keebler Sandies or Fudge Shoppe Cookies** 

**Kellogg's Rice Krispies Treats Cereal or Frosted Mini-Wheats Cereal** 

**Kellogg's Froot Loops** With Marshmallows

Kellogg's Pop•Tarts Without MVP Card \$2.49 Each

8-10 Count **Kellogg's Eggo Waffles** Without MVP Card Regular Retail