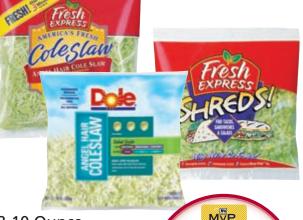

13-14 Ounce, Select Varieties **Hillshire Farm Sausage** Without MVP Card Regular Retai

Red, Ripe, California Cherries

Without MVP Card Regular Retail

8-10 Ounce **Dole or Fresh Express Angel Hair Coleslaw** or Shredded Lettuce