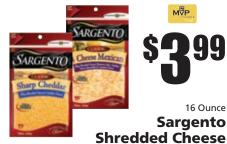

Without MVP Card \$2.99 Each

12 Inch **Select Varieties** 

Without MVP Card \$4.79 Each

16 Ounce

Sargento

Without MVP Card \$4.99 Each

Select Varieties **Breakstone's Sour Cream** 

Without MVP Card \$2.29 Each